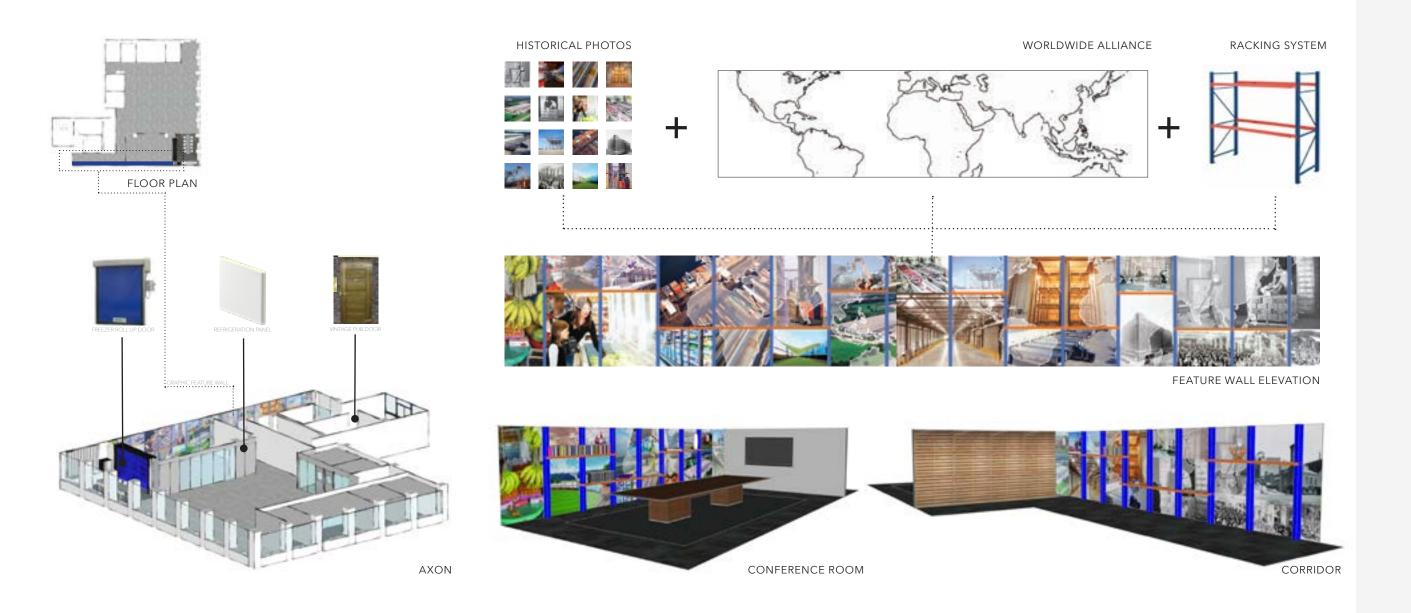

THESIS

S

 $\cap$ 

0

UNSW

GCCA

**ABOUT:** A dynamic office space using Global Cold Chain Alliance refrigeration and storage products including a feature wall telling the history of the company.

FIRM: EMA

DATE: 06.19

**LOCATION:** Arlington, VA

**TYPE:** Office

**CONTRIBUTION:** Graphics + Finishes

GCCA

**ABOUT:** A digital design board showing the floor plan, 3D renderings, and finish materials for Federal Advisory Partners' newly renovated, high end office space.