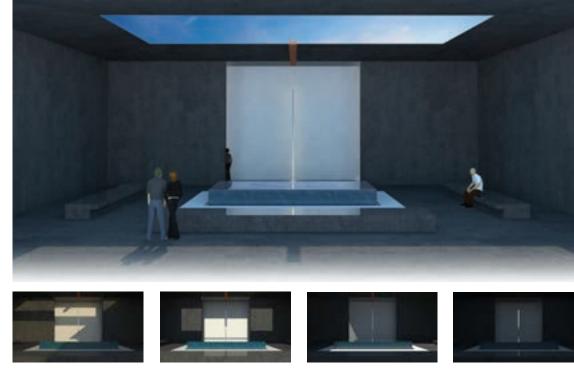

 FIRM:
 KCCT

 DATE:
 09.16

**LOCATION:** Alexandria, VA

TYPE: Luxury Condominiums

**CONTRIBUTION:** 3D Design + Graphics + Finishes

R O B I N S O N L A N D I N G

ABOUT: Iter In Terra - Latin for "passage through earth" - is a place of meditation based on the study of architecture and light. Located on the National Mall in Washington, DC, this successive group of spaces is a journey underground based on the five cycles of life. It is a place to connect with a higher power for reflection and thought. It can be a solo journey, or communal, both in times of tragedy or celebration.

## GERMINATE SPROUT FLOURISH SCATTER REGENERATE

Depending on the time of day, season, and weather, no two experiences will ever be the same.

SCHOOL: DATE: TYPE:

GWU 05.15 Landscape

THESIS ITER IN TERRA passage through earth