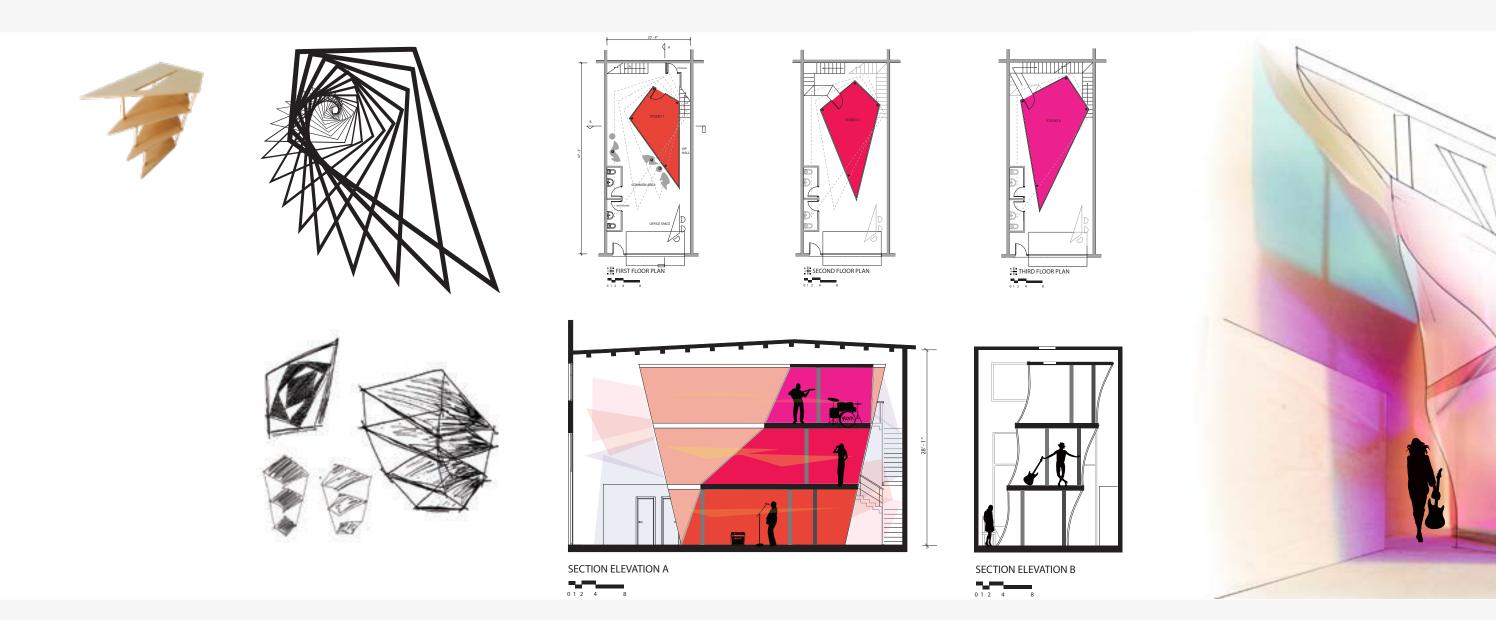

UNSW

**ABOUT:** A dynamic multi-level music studio built within a warehouse with architectural acoustical properties for recording.

SCHOOL: DATE: TYPE:

Warehouse Music Studio

GWU 07.14 SOUND ROOM

**ABOUT:** A life size chair designed and built from multiples of everyday objects.