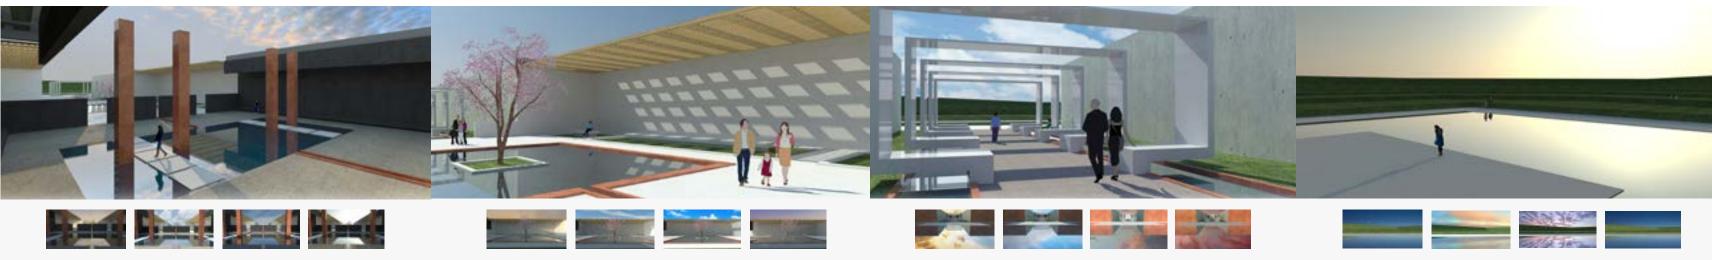

SCHOOL: DATE: TYPE: GWU 03.14

Furniture Design

\*Teammate - Danielle Stewart

FIESTA CHAIR

**ABOUT:** A kit of parts based on the Barcelona Pavilion using wood and glass strategically placed in a grid to create a euphoric experience with light and water.

SCHOOL: GWU DATE: 09.13

TYPE: Model Building

KIT OF PARTS