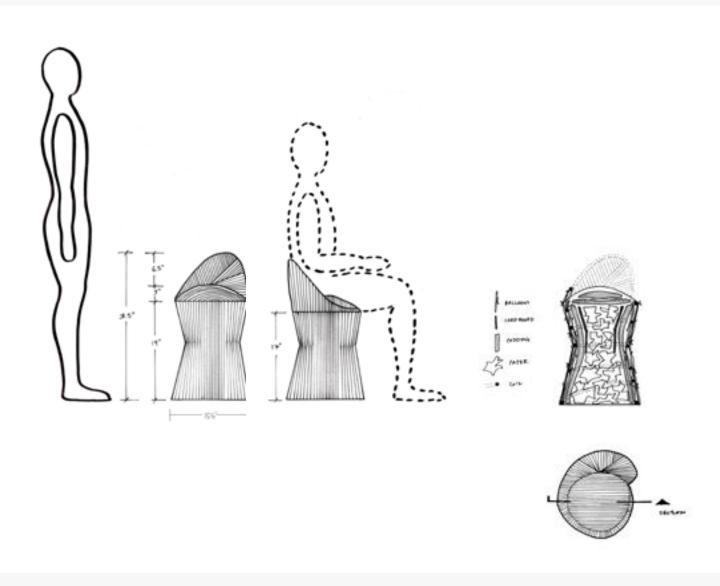

SCHOOL: DATE: TYPE: GWU 03.14

Furniture Design

\*Teammate - Danielle Stewart

FIESTA CHAIR

**ABOUT:** A kit of parts based on the Barcelona Pavilion using wood and glass strategically placed in a grid to create a euphoric experience with light and water.