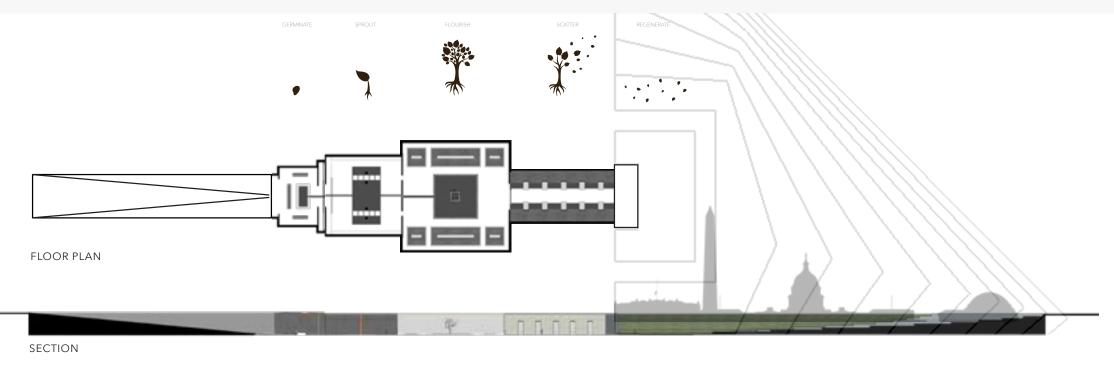

 FIRM:
 KCCT

 DATE:
 09.16

**LOCATION:** Alexandria, VA

TYPE: Luxury Condominiums

**CONTRIBUTION:** 3D Design + Graphics + Finishes

R O B I N S O N L A N D I N G

ABOUT: Iter In Terra - Latin for "passage through earth" - is a place of meditation based on the study of architecture and light. Located on the National Mall in Washington, DC, this successive group of spaces is a journey underground based on the five cycles of life. It is a place to connect with a higher power for reflection and thought. It can be a solo journey, or communal, both in times of tragedy or celebration.

## GERMINATE SPROUT FLOURISH SCATTER REGENERATE

Depending on the time of day, season, and weather, no two experiences will ever be the same.

SCHOOL: DATE: TYPE:

GWU 05.15 Landscape

THESIS ITER IN TERRA passage through earth