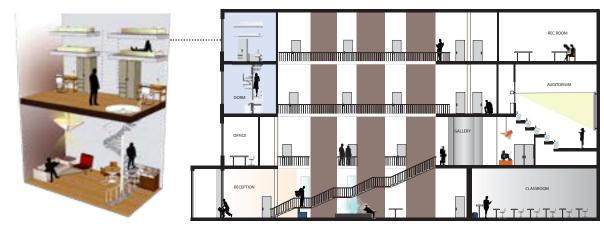

DORMS SECTION

ART GALLERY

**ABOUT:** A four level satellite campus including a feature staircase, atrium, auditorium, art gallery, offices and student dormitories.

SCHOOL: GWU

DATE: 12.14

TYPE: Institutional