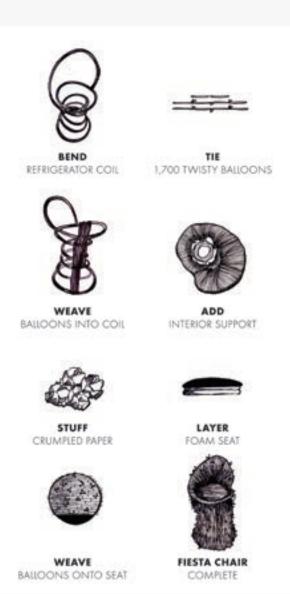

UNSW

**ABOUT:** A dynamic multi-level music studio built within a warehouse with architectural acoustical properties for recording.

SCHOOL: DATE: TYPE:

Warehouse Music Studio

GWU 07.14 SOUND ROOM

**ABOUT:** A life size chair designed and built from multiples of everyday objects.

SCHOOL: DATE: TYPE: GWU 03.14

Furniture Design

\*Teammate - Danielle Stewart

FIESTA CHAIR

**ABOUT:** A kit of parts based on the Barcelona Pavilion using wood and glass strategically placed in a grid to create a euphoric experience with light and water.