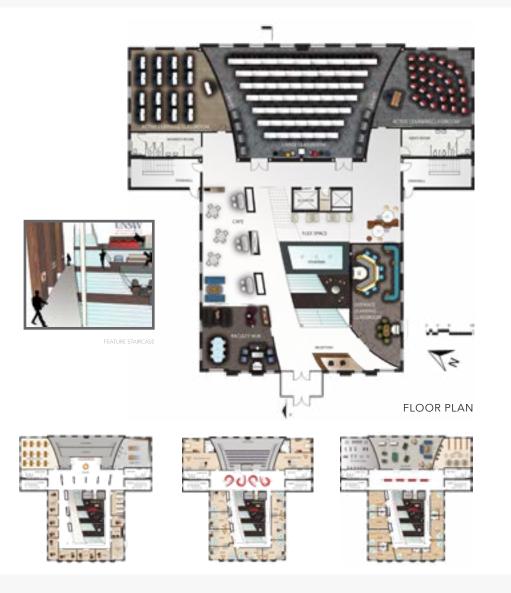

DORMS SECTION

ART GALLERY

**ABOUT:** A four level satellite campus including a feature staircase, atrium, auditorium, art gallery, offices and student dormitories.

SCHOOL: GWU

DATE: 12.14

TYPE: Institutional