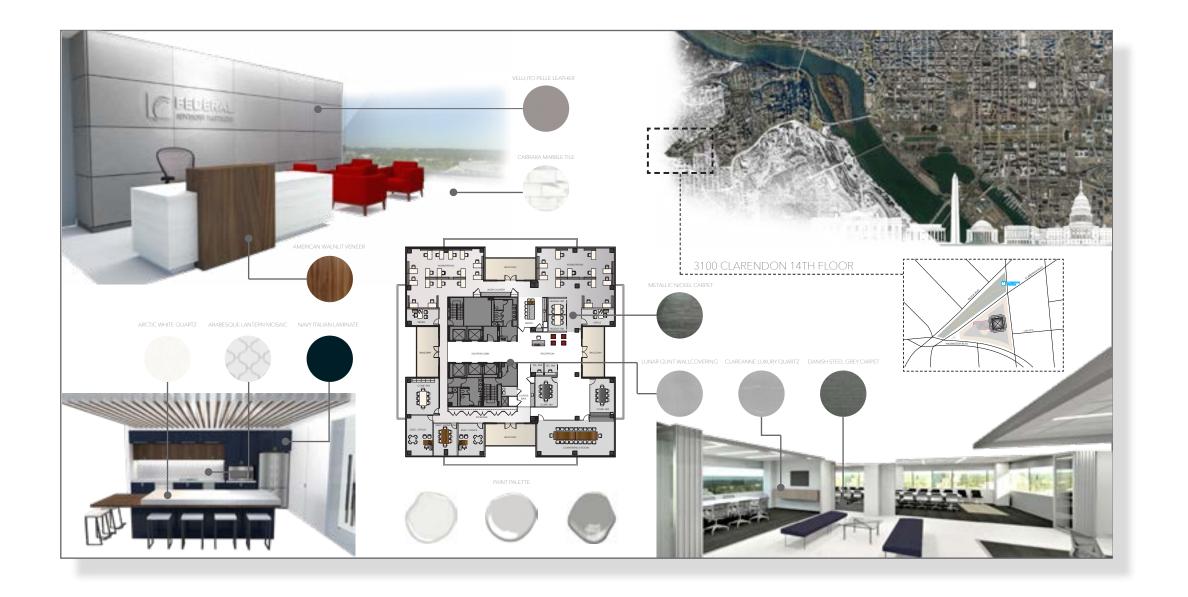

 FIRM:
 EMA

 DATE:
 06.18

**LOCATION:** Arlington, VA

TYPE: Office

**CONTRIBUTION:** Digital Design Board + Finishes

F A P

SIDE ELEVATION

**ABOUT:** Featuring the CURA Strategies brand's colors, an energizing, collaborative, and modern office space that revolves around a custom open pantry.